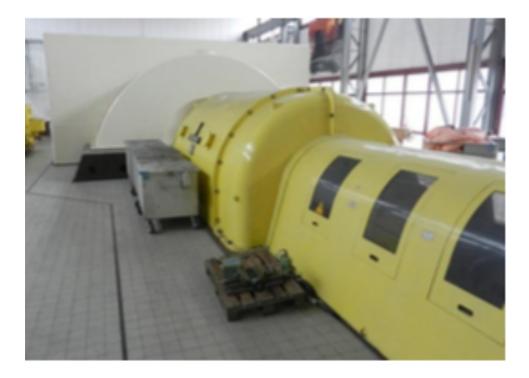

# 55 MW Coal fired Power Plant for sale:

**Technical Details Steamturbine:** 

| Manufacturer:         | Siemens                     |
|-----------------------|-----------------------------|
| Туре:                 | Condensing Steamturbine     |
| Year of Manufacturer: | 1969 / Modification in 1995 |
| Fuel:                 | Hard Coal                   |
| Power:                | 55 MW                       |

| Speed:               | 3.000 rpm                       |
|----------------------|---------------------------------|
| Live Steam Pressure: | 197 bar                         |
| Live Steam Temp.:    | 525°C                           |
| Steam Flow:          | 190 t/h                         |
| Running Hours:       | 151.102                         |
| Condition:           | Very good / Regulary Overhauled |