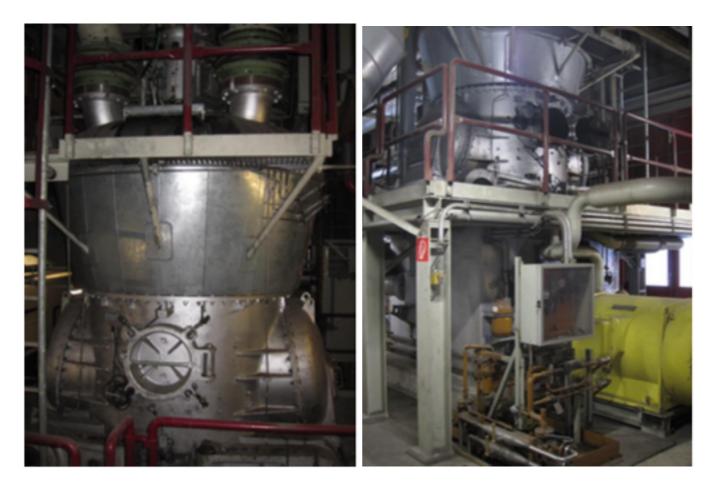

## Technihal Details Boiler:

| Manufacturer:         | EVT Germany        |
|-----------------------|--------------------|
| Туре:                 | Forced Ciculation  |
| Year of Manufacturer: | 1969               |
| Steam Flow:           | 190 t/h            |
| Steam Pressure:       | 90 bar             |
| Steam Temp.:          | 525°C              |
| Running Hours:        | 152.700            |
| Condition:            | Very good / Modifi |

Very good / Modification in 1995 from low calorific value to high calorific value

**Technihal Details Coal Mills:** 

Manufacturer:

Lösche / Germany

Year of Manufacturer: 1995