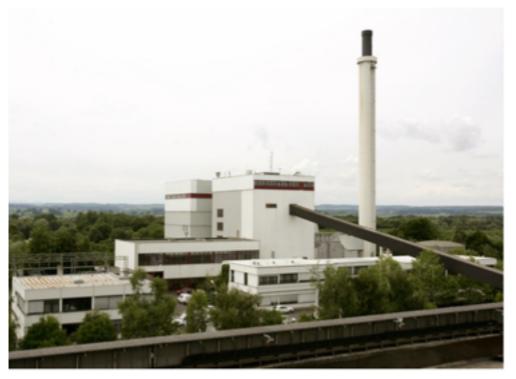

# 55 MW Coal fired Power Plant for sale:

**Technical Details Steamturbine:** 

| Manufacturer:         | Siemens                     |
|-----------------------|-----------------------------|
| Туре:                 | Condensing Steamturbine     |
| Year of Manufacturer: | 1969 / Modification in 1995 |
| Fuel:                 | Hard Coal                   |
| Power:                | 55 MW                       |

#### Scope of supply:

- Turbine
- Boiler
- Generator
- Feet Water Pumps
- Pumps and Valves
- Steal construction
- Electrofilter
- SCR- Emissions System
- Sulfur Emissions System
- Chimney
- Transformer 1 (60 MVA / 125 KV 10,5 KV)
- Transformer 2 (5,5 MVA / 10 KV 6 KV)
- Transformer 3 (5,5 MVA / 26 KV 6 KV)
- Electrical Boxes
- PLC
- Auxiliaries
- Condenser
- Condenser System
- Coal Mills
- Coal Transportation System